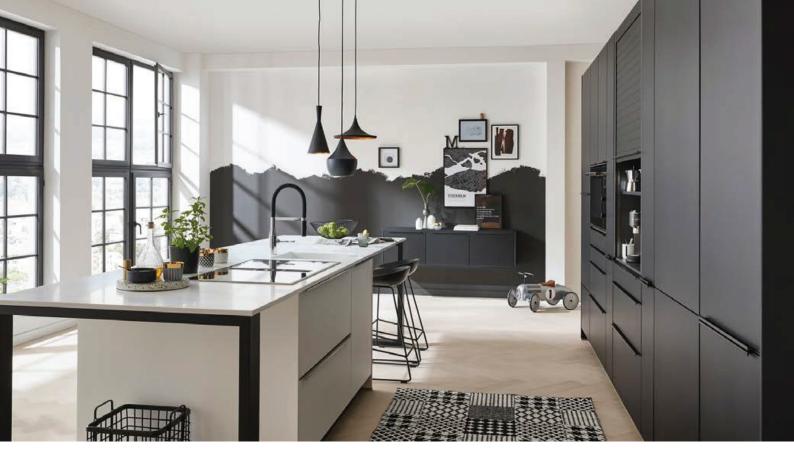

## Design match

A seamless kitchen front – the result of REHAU's sophisticated and integrated approach to design. Kitchen fronts, edgebands and tambour doors can be perfectly combined regardless of whether they are matt or high gloss. This coordinated design concept provides you with added freedom when planning a project, not just in the kitchen, but in all areas of interior design.