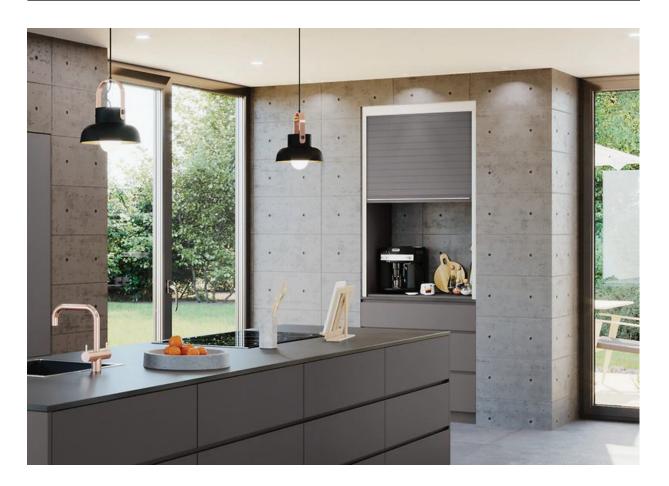

R 10 846 each

Available in 900 x 1500 x 16mm and 600 x 1500 x 16mm

OCTOBER 2024

A solution to suit every taste: RAUVOLET crystal-line frames the uniform finish of the front panel with a sophisticated metallic-look track system. RAUVOLET crystal-line complete uses RAUVISIO crystal throughout, including the track system and pelmets – avoiding any unwanted colour or material changes. An impressive combination that offers the perfect solution for every project.

## Design match

A seamless kitchen front – the result of REHAU's sophisticated and integrated approach to design. Kitchen fronts, edgebands and tambour doors can be perfectly combined regardless of whether they are matt or high gloss. This coordinated design concept provides you with added freedom when planning a project, not just in the kitchen, but in all areas of interior design.