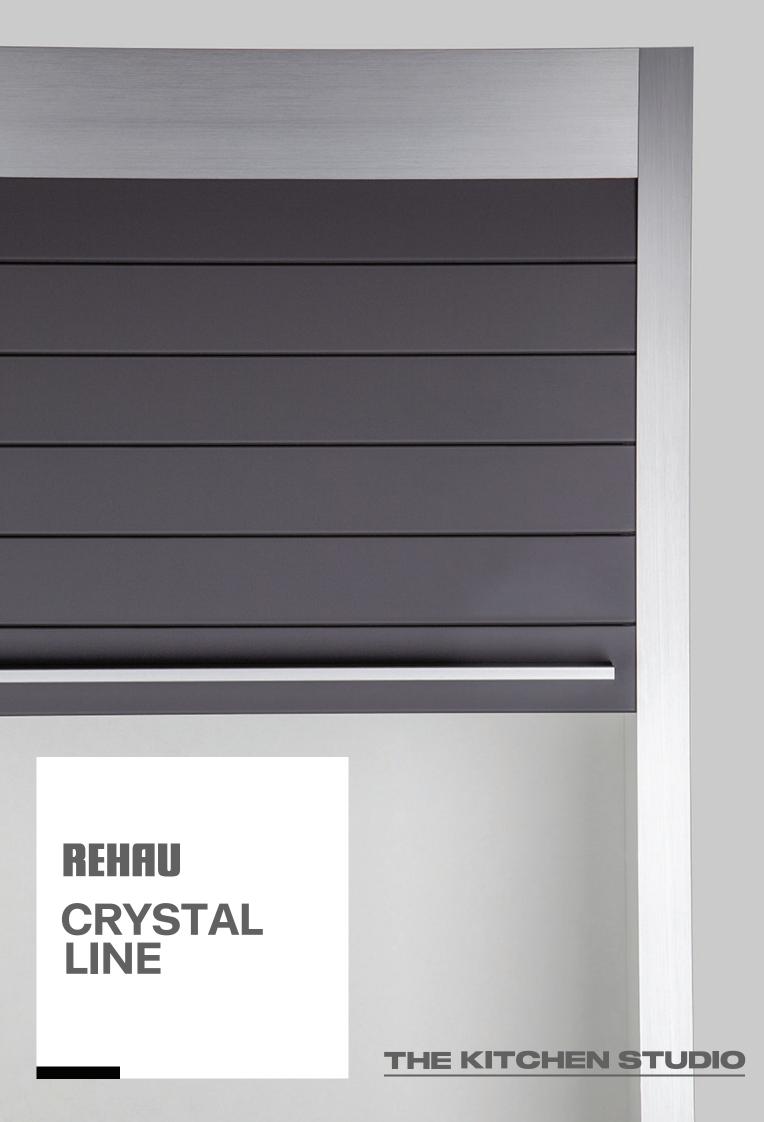

Ample storage space. High quality, modern look. RAUVOLET crystal-line gives you all this and more. It combines the advantages of glass plus those of polymers and is therefore more break-resistant and lighter than glass. All whilst featuring a refined design and appearance.

## Product advantages

Appearance, quality, convenience – RAUVOLET crystal-line combines all of these in one.

The 50mm slats create a harmonious, flat front panel that offers outstanding scratch resistance and strength for everyday use. It also impresses with fantastic running properties, ensuring it is easy to use. The perfect total package.