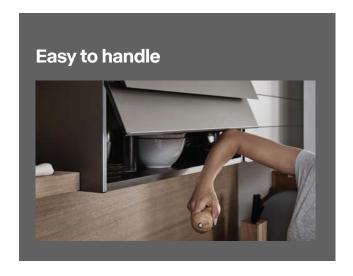

The straight lines of its silhouette - with no visible track system - make a great first impression, but open FLIPDOOR cupboards are real lookers too. FLIPDOOR also offers outstanding practicality on every level, from its super-smooth scissor movement to the space-saving opening mechanism. It is even delivered pre-assembled and ready to fit.