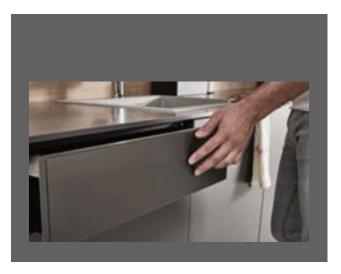

When you approach storage space as design in its own right, and go beyond mere functionality and conventional ideas, a simple overhead kitchen cabinet can be transformed into something completely new - FLIPDOOR, or, as we like to call it, The Art of Storage.

The straight lines of its silhouette - with no visible track system - make a great first impression, but open FLIPDOOR cupboards are real lookers too. FLIPDOOR also offers outstanding practicality on every level, from its super-smooth scissor movement to the space-saving opening mechanism. It is even delivered pre-assembled and ready to fit.