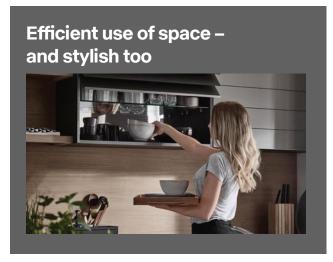

When you approach storage space as design in its own right, and go beyond mere functionality and conventional ideas, a simple overhead kitchen cabinet can be transformed into something completely new - FLIPDOOR, or, as we like to call it, The Art of Storage.

The straight lines of its silhouette - with no visible track system - make a great first impression, but open FLIPDOOR cupboards are real lookers too. FLIPDOOR also offers outstanding practicality on every level, from its super-smooth scissor movement to the space-saving opening mechanism. It is even delivered pre-assembled and ready to fit.