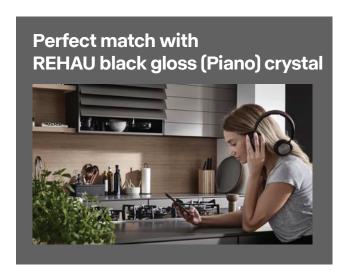

Manufactured from durable, low-maintenance RAUVISIO crystal, FLIPDOOR blends seamlessly with other furniture made using REHAU surfaces.

**R 30 000** 900 x 780 x 350 inc. Vat

Available in Black & Titanio Gloss