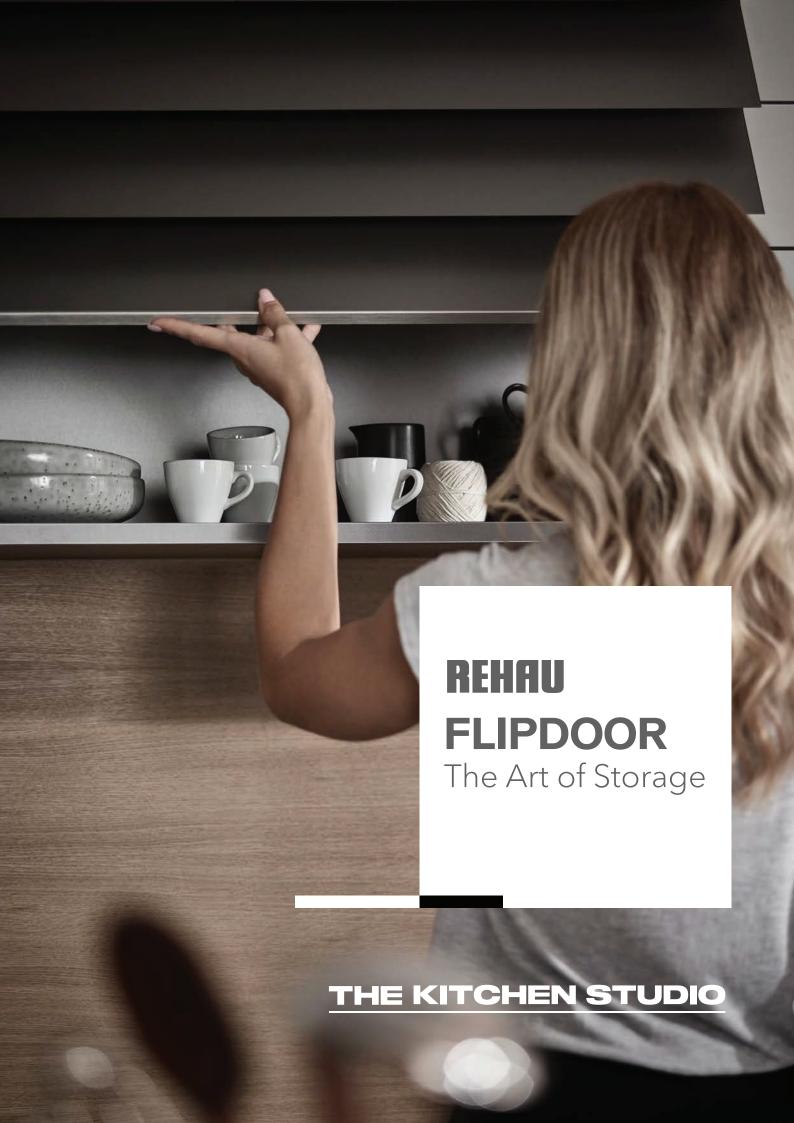

When you approach storage space as design in its own right, and go beyond mere functionality and conventional ideas, a simple overhead kitchen cabinet can be transformed into something completely new - FLIPDOOR, or, as we like to call it, The Art of Storage.

The straight lines of its silhouette - with no visible track system - make a great first impression, but open FLIPDOOR cupboards are real lookers too. FLIPDOOR also offers outstanding practicality on every level, from its super-smooth scissor movement to the space-saving opening mechanism. It is even delivered pre-assembled and ready to fit.