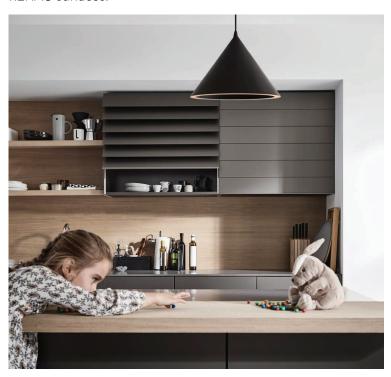

When you approach storage space as design in its own right, and go beyond mere functionality and conventional ideas, a simple overhead kitchen cabinet can be transformed into something completely new - FLIPDOOR, or, as we like to call it, The Art of Storage.

The straight lines of its silhouette - with no visible track system - make a great first impression, but open FLIPDOOR cupboards are real lookers too. FLIPDOOR also offers outstanding practicality on every level, from its super-smooth scissor movement to the space-saving opening mechanism. It is even delivered pre-assembled and ready to fit.