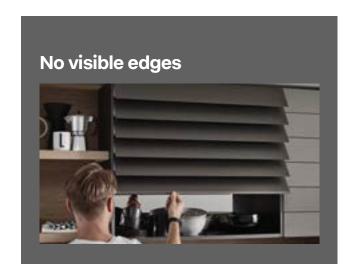

The straight lines of its silhouette - with no visible track system - make a great first impression, but open FLIPDOOR cupboards are real lookers too. FLIPDOOR also offers outstanding practicality on every level, from its super-smooth scissor movement to the space-saving opening mechanism. It is even delivered pre-assembled and ready to fit.