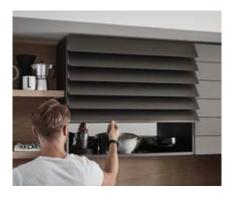

The straight lines of its silhouette - with no visible track system - make a great first impression, but open FLIPDOOR cupboards are real lookers too. FLIPDOOR also offers outstanding practicality on every level, from its super-smooth scissor movement to the space-saving opening mechanism. It is even delivered pre-assembled and ready to fit.