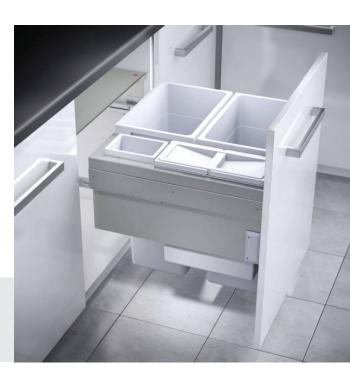

# R 4 750

Double pull-out wastebin, covered, dampened slides with self-closing device with fully synchronized over-travel

76 litres capacity

Product dimensions (WxDxH) (mm) 412 - 418 x 528 x 545