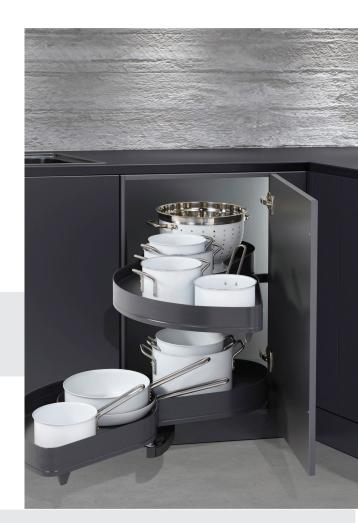

#### Accessories



### THE KITCHEN STUDIO

# 

150 Pull-Out Spice

Anthracite - 0021809846

Pull out spice for cabinets 150mm wide, 720mm high, mounted to the right only, with Anthracite Style trays R1867



## **KESSEBÖHMER** 300 Pull-Out Spice

Anthracite - 0021429846

Pull out spice for cabinets 300mm wide, 720mm high, mounted to the right only, with Anthracite Style trays









### **Moveboard Right**

Anthracite - 2386779846



R 4 854



### **KESSEBÖHMER** Moveboard Left

Anthracite -2386789846











### **KESSEBÖHMER**

#### 450 Tandem Larder

Anthracite -0035219846

For use with doors of 450 supplied with 5 shelves Assembly behind hinged doors Max load capacity : 20kg (450)

R 18 305



# **KESSEBÖHMER** 600 Tandem Larder

Anthracite -0035269846

For use with doors of 600 supplied with 5 shelves Assembly behind hinged doors Max load capacity : 25kg (600)







## **KESSEBÖHMER** 300 P/Out Larder

Anthracite -0035219846

For use with cabinets of 300mm Height adjustable from 1900 - 2300mm Front mounted to pull out Includes Softstopp, SoftstoppPlus and SoftStoppPro damper package Max load capacity : 100kg

R 11 590 inc.Vat



# **KESSEBÖHMER** 400 P/Out Larder

Anthracite -0543839846

For use with cabinets of 400mm