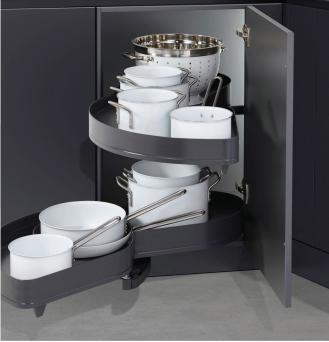

### **Moveboard Right**

Anthracite - 2386779846

R 4 854

### **KESSEBÖHMER** Moveboard Left

Anthracite -2386789846