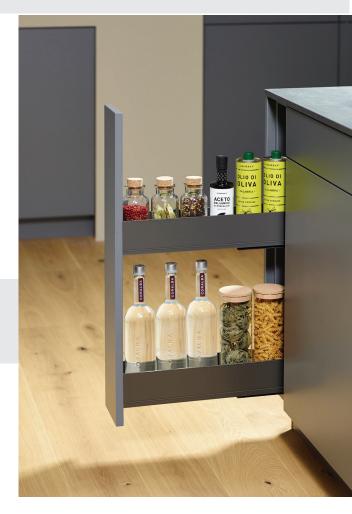

# 

150 Pull-Out Spice

Anthracite - 0021809846

Pull out spice for cabinets 150mm wide, 720mm high, mounted to the right only, with Anthracite Style trays R1867

## **KESSEBÖHMER** 300 Pull-Out Spice

Anthracite - 0021429846

Pull out spice for cabinets 300mm wide, 720mm high, mounted to the right only, with Anthracite Style trays