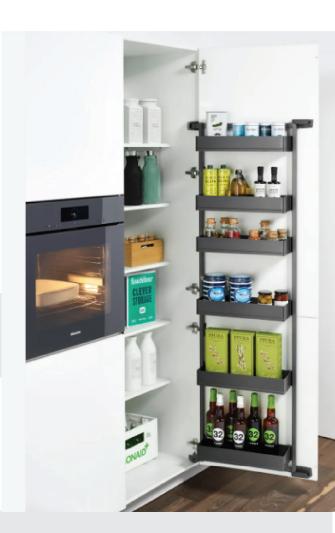

## **KESSEBÖHMER** 300 P/Out Larder

Anthracite -0035219846

For use with cabinets of 300mm Height adjustable from 1900 - 2300mm Front mounted to pull out Includes Softstopp, SoftstoppPlus and SoftStoppPro damper package Max load capacity : 100kg

R 11 590 inc.Vat