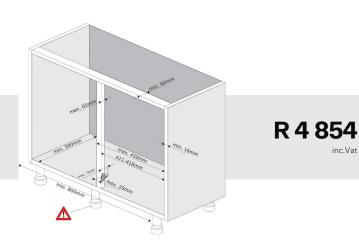

#### Accessories



### THE KITCHEN STUDIO

# 

150 Pull-Out Spice

Anthracite - 0021809846

Pull out spice for cabinets 150mm wide, 720mm high, mounted to the right only, with Anthracite Style trays R1867



## **KESSEBÖHMER** 300 Pull-Out Spice

Anthracite - 0021429846

Pull out spice for cabinets 300mm wide, 720mm high, mounted to the right only, with Anthracite Style trays









### **Moveboard Right**

Anthracite - 2386779846



R 4 854



### **KESSEBÖHMER** Moveboard Left

Anthracite -2386789846











### **KESSEBÖHMER**

#### 450 Tandem Larder

Anthracite -0035219846

For use with doors of 450 supplied with 5 shelves Assembly behind hinged doors Max load capacity : 20kg (450)

R 18 305



# **KESSEBÖHMER** 600 Tandem Larder

Anthracite -0035269846

For use with doors of 600 supplied with 5 shelves Assembly behind hinged doors Max load capacity : 25kg (600)







## **KESSEBÖHMER** 300 P/Out Larder

Anthracite -0035219846

For use with cabinets of 300mm Height adjustable from 1900 - 2300mm Front mounted to pull out Includes Softstopp, SoftstoppPlus and SoftStoppPro damper package Max load capacity : 100kg

R 11 590 inc.Vat



# **KESSEBÖHMER** 400 P/Out Larder

Anthracite -0543839846

For use with cabinets of 400mm Height adjustable from 1900 - 2300mm Front mounted to pull ou