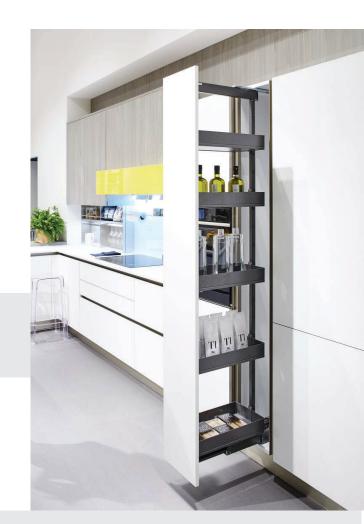

## **KESSEBÖHMER** 300 P/Out Larder

Anthracite -0035219846

For use with cabinets of 300mm Height adjustable from 1900 - 2300mm Front mounted to pull out Includes Softstopp, SoftstoppPlus and SoftStoppPro damper package Max load capacity : 100kg

R 11 590 inc.Vat