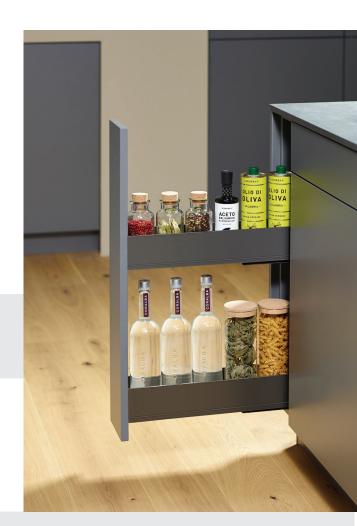

# 

150 Pull-Out Spice

Anthracite - 0021809846

Pull out spice for cabinets 150mm wide, 720mm high, mounted to the right only, with Anthracite Style trays R1867

## **KESSEBÖHMER** 300 Pull-Out Spice

Anthracite - 0021429846

Pull out spice for cabinets 300mm wide, 720mm high, mounted to the right only, with Anthracite Style trays