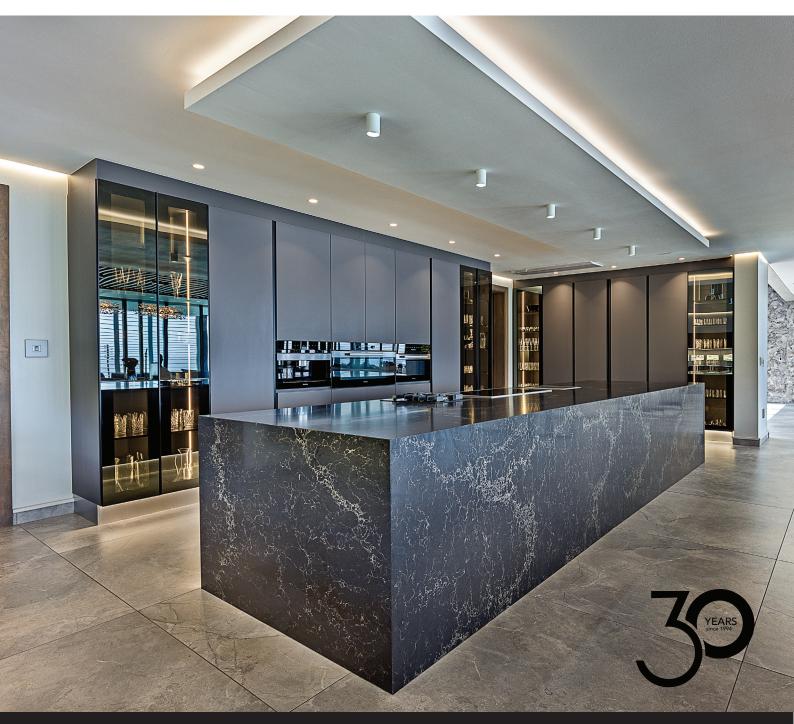

#### Accessories



### THE KITCHEN STUDIO

# 

150 Pull-Out Spice

Anthracite - 0021809846

Pull out spice for cabinets 150mm wide, 720mm high, mounted to the right only, with Anthracite Style trays R1867



## **KESSEBÖHMER** 300 Pull-Out Spice

Anthracite - 0021429846

Pull out spice for cabinets 300mm wide, 720mm high, mounted to the right only, with Anthracite Style trays









### **Moveboard Right**

Anthracite - 2386779846



R 4 854



### **KESSEBÖHMER** Moveboard Left

Anthracite -2386789846











### **KESSEBÖHMER**

#### 450 Tandem Larder

Anthracite -0035219846

For use with doors of 450 supplied with 5 shelves Assembly behind hinged doors Max load capacity : 20kg (450)

R 18 305



# **KESSEBÖHMER** 600 Tandem Larder

Anthracite -0035269846

For use with doors of 600 supplied with 5 s