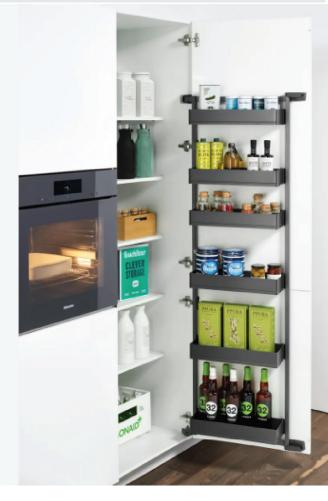

# **KESSEBÖHMER** 400 P/Out Larder

Anthracite -0543839846

For use with cabinets of 400mm Height adjustable from 1900 - 2300mm Front mounted to pull out Includes Softstopp, SoftstoppPlus and SoftStoppPro damper package Max load capacity : 100kg