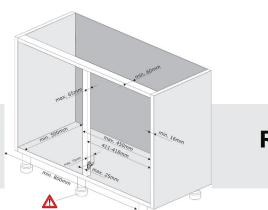

#### Accessories



### THE KITCHEN STUDIO

# 

150 Pull-Out Spice

Anthracite - 0021809846

Pull out spice for cabinets 150mm wide, 720mm high, mounted to the right only, with Anthracite Style trays R1867



## **KESSEBÖHMER** 300 Pull-Out Spice

Anthracite - 0021429846

Pull out spice for cabinets 300mm wide, 720mm high, mounted to the right only, with Anthracite Style trays









### **Moveboard Right**

Anthracite - 2386779846



R 4 854



### **KESSEBÖHMER** Moveboard Left

Anthracite -2386789846











### **KESSEBÖHMER**

#### 450 Tandem Larder

Anthracite -0035219846

For use with doors of 450 supplied with 5 shelves Assembly behind hinged doors Max load capacity : 20kg (450)

R 18 305



# **KESSEBÖHMER** 600 Tandem Larder

Anthracite -0035269846

For use with doors of 600 supplied with 5 shelves Assembly behind hinged doors Max load capacity : 25kg (600)







## **KESSEBÖHMER** 300 P/Out Larder

Anthracite -0035219846

For use with cabinets of 300mm Height adjustable from 1900 - 2300mm Front mounted to pull out Includes Softstopp, SoftstoppPlus and SoftStoppPro damper package Max load capacity : 100kg

R 11 590 inc.Vat



# **KESSEBÖHMER** 400 P/Out Larder

Anthracite -0543839846

For use with cabine