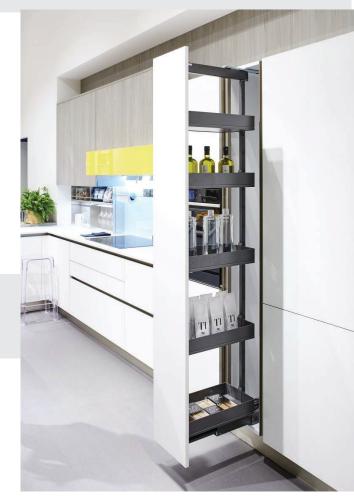

# R 4 750

Double pull-out wastebin, covered, dampened slides with self-closing device with fully synchronized over-travel

76 litres capacity

Product dimensions (WxDxH) (mm) 412 - 418 x 528 x 545